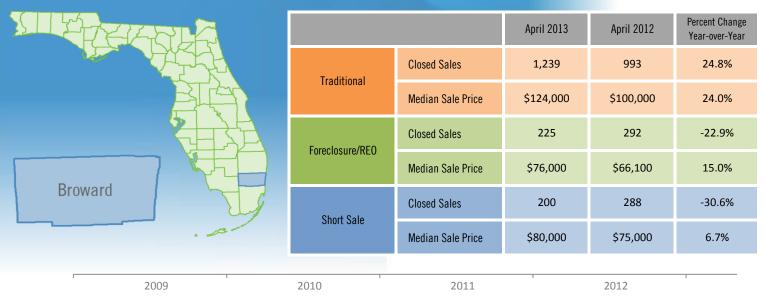

## Monthly Distressed Market Summary - April 2013 Townhouses and Condos Broward County

Traditional Foreclosure/REO Short Sale

Produced by Florida REALTORS® with data provided by Florida's multiple listing services. Statistics for each month compiled from MLS feeds on the 15th day of the following month. Data released on Wednesday, May 22, 2013. Next data release is Thursday, June 20, 2013.