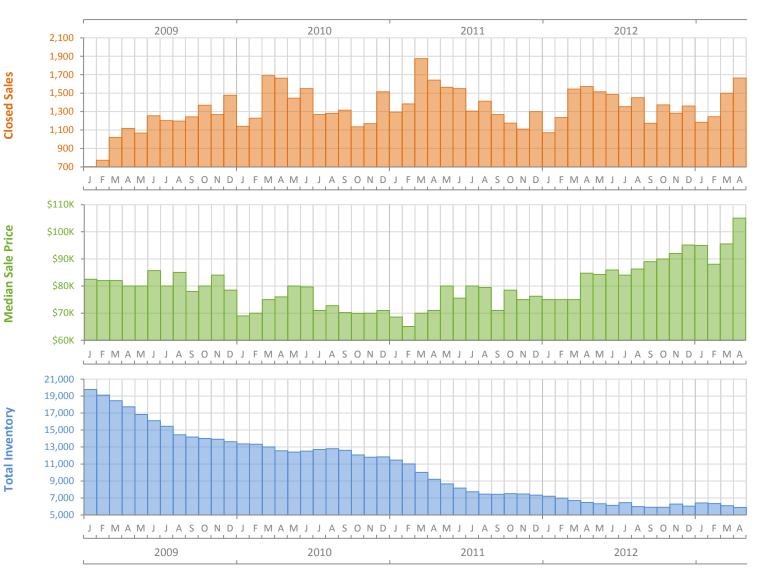

Monthly Market Summary - April 2013 Townhouses and Condos Broward County

|                                              | April 2013 | April 2012 | Percent Change<br>Year-over-Year |
|----------------------------------------------|------------|------------|----------------------------------|
| Closed Sales                                 | 1,664      | 1,573      | 5.8%                             |
| Cash Sales                                   | 1,316      | 1,306      | 0.8%                             |
| New Pending Sales                            | 2,155      | 2,005      | 7.5%                             |
| New Listings                                 | 2,359      | 2,288      | 3.1%                             |
| Median Sale Price                            | \$105,000  | \$84,700   | 24.0%                            |
| Average Sale Price                           | \$160,101  | \$137,223  | 16.7%                            |
| Median Days on Market                        | 36         | 44         | -18.2%                           |
| Avg. Percent of Original List Price Received | 94.4%      | 91.6%      | 3.1%                             |
| Pending Inventory                            | 5,356      | (No Data)  | N/A                              |
| Inventory (Active Listings)                  | 5,877      | 6,460      | -9.0%                            |
| Months Supply of Inventory                   | 4.3        | 4.8        | -11.7%                           |