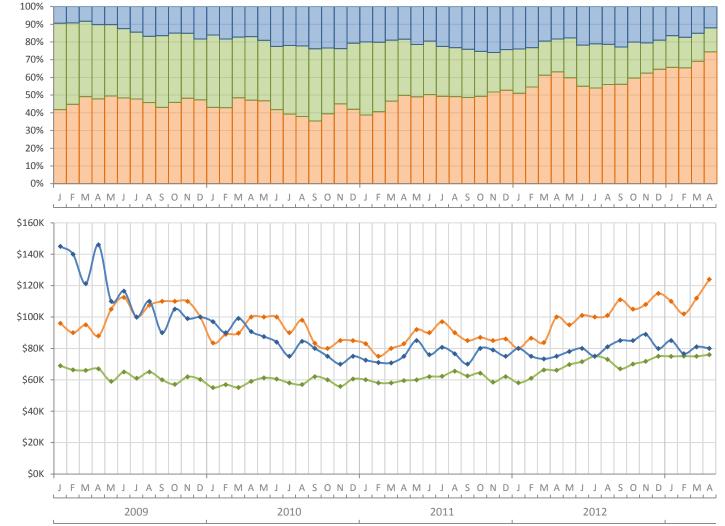

## Monthly Distressed Market Summary - April 2013 Townhouses and Condos Broward County

Traditional Foreclosure/REO Short Sale

Produced by Florida REALTORS® with data provided by Florida's multiple listing services. Statistics for each month compiled from MLS feeds on the 15th day of the following month. Data released on Wednesday, May 22, 2013. Next data release is Thursday, June 20, 2013.